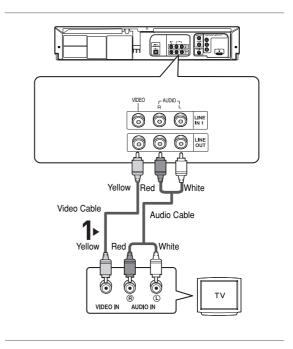

## **Table of Contents**

| Safety Instructions                                                                                                       | 2  |
|---------------------------------------------------------------------------------------------------------------------------|----|
| Important Safety Instructions                                                                                             | 2  |
| Precautions                                                                                                               | 3  |
| Before you start                                                                                                          | 5  |
| Accessories                                                                                                               |    |
| Install Batteries in the Remote Control                                                                                   | 5  |
| Chapter 1: Setup                                                                                                          |    |
| General Features                                                                                                          |    |
| Disc Type and Characteristics                                                                                             |    |
| Description                                                                                                               |    |
| Tour of the Remote Control                                                                                                | 12 |
| Chapter 2: Connections                                                                                                    |    |
| Before Connecting the DVD-VCR                                                                                             |    |
| Connecting a Set-top/Cable/Satellite Box to the DVD-VCR                                                                   |    |
| Connection to a TV                                                                                                        |    |
| Connecting to a TV with an HDMI Jack                                                                                      |    |
| Connecting to a TV (Progressive)                                                                                          |    |
| Connecting to a TV (Video)                                                                                                |    |
| Connecting to a TV (Video)                                                                                                |    |
| Connecting to an Audio System (2 Channel Amplifier, Analog)                                                               |    |
| Connecting to an Audio System (2 Gharmer Ampliner, Analog)  Connecting to an Audio System (Dolby digital, MPEG2 or DTS Ai |    |
| Connecting the Power Cord                                                                                                 |    |
| Chapter 3: Initial Setup                                                                                                  |    |
| Selecting a Menu Language                                                                                                 | 22 |
| Setting the Clock                                                                                                         |    |
| Setting the Clock Manually                                                                                                |    |
| Setting the Front Panel Display                                                                                           |    |
| Setting the Auto Power Off                                                                                                | 25 |
| Chapter 4: DVD Operations                                                                                                 |    |
| Playing a Disc                                                                                                            | 26 |
| Using the Search and Skip Functions                                                                                       |    |
| Using the Display Function                                                                                                |    |
| Using the Disc and Title Menu (DVD)                                                                                       |    |
| Using the Function Menu (DVD)                                                                                             |    |
| Repeat Play                                                                                                               |    |
| Slow Play                                                                                                                 |    |
| Adjusting the Aspect Ratio (EZ View)                                                                                      |    |
| Selecting the Audio Language                                                                                              | 37 |